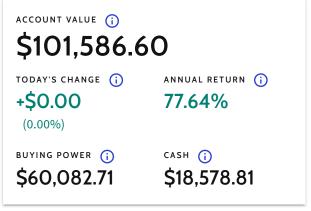

**PORTFOLIO** 

**TRADE** 

**RESEARCH** 

**LEARN** 

**GAMES** 

STOCKS

CRYPTO

2

OVERVIEW



GAME INFO

CURRENT RANK

278,745 ↑ of 1,455,151 Players

TOP PLAYER

thegoldenunicorn \$133,614,035,284,410.00

PERFORMANCE

1W

1 M

3 M

6 M

1Y

Your performance chart will update daily starting tomorrow

S&P 500



%

PERFORMANCE HISTORY

HOLDINGS

Market is closed. Opens in 16hr, 6min

STOCKS & ETFS OPTIONS SHORTS

Support

|   | OTAL VALUE<br>\$83,007.79<br>Symbol | TODAY'S CHANGE<br>\$0.00 (0.00% |         | DTAL GAIN/I<br>1,866.59 ( | Loss<br>2.30%)↑ |       |
|---|-------------------------------------|---------------------------------|---------|---------------------------|-----------------|-------|
| S | ymbol                               | Description                     | Current | Price                     | Today's Change  | Purch |

| Symbol | Description